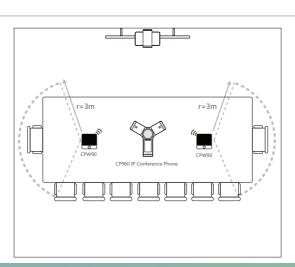

## **CP Wireless Expansion Mic CPW90**

The Yealink CPW90 is a CP Wireless Expansion Mic which works as an audio input device for Yealink CP960 conference phone. It features superior audio technology and supports 360-degree voice pickup range at a radius of up to 10 feet (3 meters) without any wiring troubles. Capacitive mute touchpad plus place-and-charge charger cradle round out its user-friendly features, making Yealink CP Phone Wireless Expansion Mic CPW90 ease of use and being an ideal choice for organizations who need optimal microphone placement and wider room coverage.

- Optima HD voice
- Full duplex technology
- 10-foot (3-meter) 360° voice pickup
- Capacitive mute touchpad
- Echo cancellation
- DECT Technology

- Optima HD voice
- Full duplex technology
- Muting the microphone with touchpad
- 10-foot (3-meter) 360° voice pickup
- Distance between CP960 and CPW90: 20 meters
- 800mAh battery capacity
- 19-hour talking time
- 11-day standby time