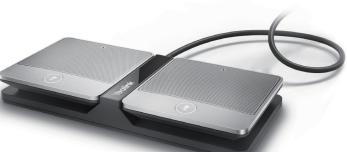

## **CP Wireless Expansion Mic CPW90**

The Yealink CPW90 is a CP Wireless Expansion Mic which works as an audio input device for Yealink CP960 conference phone. It features superior audio technology and supports 360-degree voice pickup range at a radius of up to 10 feet (3 meters) without any wiring troubles. Capacitive mute touchpad plus place-and-charge charger cradle round out its user-friendly features, making Yealink CP Phone Wireless Expansion Mic CPW90 ease of use and being an ideal choice for organizations who need optimal microphone placement and wider room coverage.

#### Package content

- 2 x CP Wireless Expansion Microphone
- Charger Cradle

Capacitive

Mute Touchpad

• 0.3m Micro USB Cable

Wireless

Micpod

Place-and-Charge